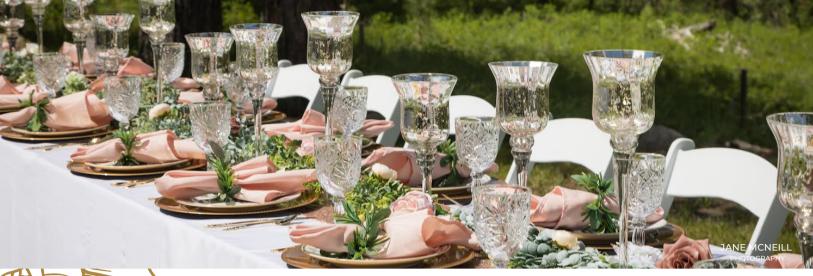

#### STEP 2:

## Add a Changen

Style your table with a charger plate while also giving each guest their own setting.
These can look great set with or without a dinner plate.

#### STEP 3:

## → Pick a Centerpiece

You have the option to pick from one of our 16
Pre-Designed collections. No need to piece everything together, this part is taken care of!

### STEP 4:

## Choose a Napkin

Napkins are a great way to tie in your color scheme.

Pair it with a napkin ring for a simple and stylish look.